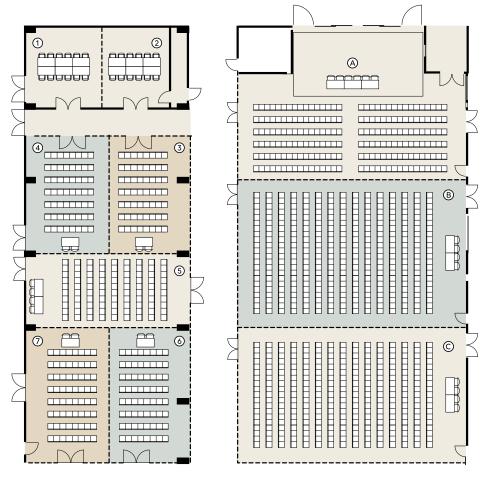

#### **Multifunctional Convention Center**

for up to 1200 persons, adjustable to different types of events, congresses, exhibitions and meetings

**Total meeting area:** 910 m<sup>2</sup> **1 large congress hall** with total capacity up to 870 persons, divisible in 3 sections and accessible from

outside for car exhibitions

**7 breakout meeting rooms** with removable walls – suitable for exhibitions

Cloackroom, conference tehnical areas, storage and reception Lobby area with bar

Total Capacity

- 1 Euphrasiana
- ② Decumanus
- 3 Marafor
- 4 Cardo
- ⑤ Zuccato
- **6** Vergottini
- 7 Polesini
- A Parenzo
- B Parenzo
- © Parenzo

Breakout Rooms

Parenzo Hall

## Halls division and setup

| Meeting<br>rooms                           | Area<br>(m²) | Lenght x<br>width (m) | Height<br>(m) | Theatre | Reception       | Classroom Banquet |     | Boardroom U shape |    | Hollow<br>square |
|--------------------------------------------|--------------|-----------------------|---------------|---------|-----------------|-------------------|-----|-------------------|----|------------------|
|                                            |              |                       |               |         | $ \mathcal{T} $ |                   |     |                   |    |                  |
| Parenzo (A)                                | 160          | 8,7 × 18,4            | 6,5           | 224     | 240             | 80                | 80  | 48                | 52 | 60               |
| Parenzo ®                                  | 219          | 11,9 x 18,4           | 6,5           | 330     | 328             | 126               | 104 | 48                | 58 | 70               |
| Parenzo ©                                  | 200,5        | 10,9 x 18,4           | 6,5           | 300     | 300             | 108               | 104 | 48                | 56 | 68               |
| Parenzo (A+B)                              | 379          | 20,6 x 18,4           | 6,5           | 561     | 569             | 220               | 232 | 48                | 68 | 90               |
| Parenzo (B+C)                              | 419,5        | 22,8 x 18,4           | 6,5           | 660     | 629             | 252               | 332 | 60                | 74 | 102              |
| Parenzo Hall (A+B+C)                       | 579,5        | 31,5 x 18,4           | 6,5           | 864     | 869             | 340               | 336 | 80                | 96 | 118              |
| Breakout room division                     | and setu     | p partition           |               |         |                 |                   |     |                   |    |                  |
| Euphrasiana 1)                             | 34           | 6,30x5,40             | 3,8           | 24      | 51              | 12                | 24  | 16                | 18 | 24               |
| Decumanus ②                                | 34           | 6,30x5,80             | 3,8           | 24      | 51              | 12                | 24  | 16                | 18 | 24               |
| Marafor ③                                  | 60           | 9,40x6,60             | 3,8           | 56      | 90              | 24                | 40  | 20                | 22 | 28               |
| Cardo ④                                    | 60           | 9,40x6,70             | 3,8           | 56      | 90              | 24                | 48  | 20                | 22 | 28               |
| Zuccato (5)                                | 70           | 10,90×6,70            | 3,8           | 64      | 105             | 30                | 48  | 28                | 30 | 32               |
| Vergottini ⑥                               | 70           | 10,90x6,50            | 3,8           | 64      | 105             | 30                | 48  | 28                | 30 | 32               |
| Polesini ⑦                                 | 75           | 6,0x13,30             | 3,8           | 90      | 112             | 36                | 64  | 32                | 34 | 36               |
| Euphrasiana +<br>Decumanus (1+2)           | 68           | 6,30x11,20            | 3,8           | 57      | 102             | 20                | 64  | 32                | 22 | 36               |
| Decumanus + Marafor (3+4)                  | 116          | 9,40×13,30            | 3,8           | 120     | 174             | 40                | 80  | 36                | 32 | 44               |
| Marafor + Cardo +<br>Polesini (3+4+7)      | 218          | 15,40×13,30           | 3,8           | -       | 327             | -                 | 144 | -                 | -  | -                |
| Zuccato +<br>Vergottini (5+6)              | 140          | 10,90x13,30           | 3,8           | 144     | 210             | 50                | 80  | 36                | 36 | 48               |
| Zuccato + Vergottini<br>+ Polesini (5+6+7) | 215          | 17×13,30              | 3,8           | -       | 322             | -                 | 144 | -                 | -  | =                |
| Breakout rooms – all in one                | 331          | 26,30x13,30           | 3,8           | -       | 496             | -                 | 192 | 68                | 62 | 88               |
| Halls & Meeting rooms total capacity       |              |                       |               | 1200    |                 |                   |     |                   |    |                  |