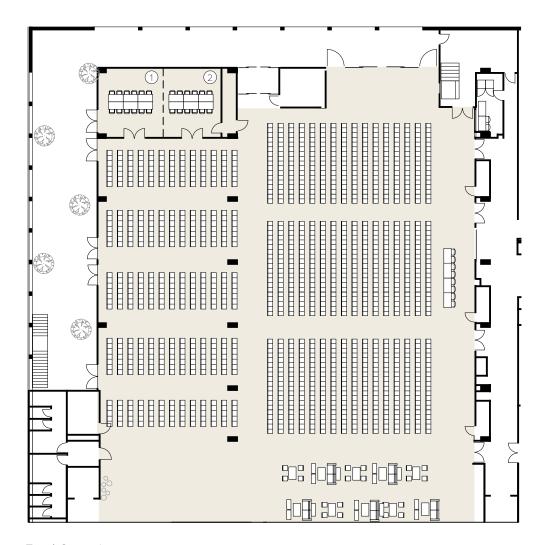

#### **Multifunctional Convention Center**

for up to 1200 persons, adjustable to different types of events, congresses, exhibitions and meetings

**Total meeting area:** 910 m<sup>2</sup> **1 large congress hall** with total capacity up to 870 persons, divisible in 3 sections and accessible from

outside for car exhibitions

**7 breakout meeting rooms** with removable walls – suitable for exhibitions

Cloackroom, conference tehnical areas, storage and reception Lobby area with bar

Total Capacity

- 1 Euphrasiana
- ② Decumanus
- 3 Marafor
- 4 Cardo
- ⑤ Zuccato
- **6** Vergottini
- 7 Polesini
- A Parenzo
- B Parenzo
- © Parenzo

Breakout Rooms

Parenzo Hall

## Halls division and setup

| Meeting<br>rooms                           | Area<br>(m²) | Lenght x<br>width (m) | Height<br>(m) | Theatre | Reception       | Classroom Banquet |     | Boardroom U shape |    | Hollow<br>square |
|--------------------------------------------|--------------|-----------------------|---------------|---------|-----------------|-------------------|-----|-------------------|----|------------------|
|                                            |              |                       |               |         | $ \mathcal{T} $ |                   |     |                   |    |                  |
| Parenzo (A)                                | 160          | 8,7 × 18,4            | 6,5           | 224     | 240             | 80                | 80  | 48                | 52 | 60               |
| Parenzo ®                                  | 219          | 11,9 x 18,4           | 6,5           | 330     | 328             | 126               | 104 | 48                | 58 | 70               |
| Parenzo ©                                  | 200,5        | 10,9 x 18,4           | 6,5           | 300     | 300             | 108               | 104 | 48                | 56 | 68               |
| Parenzo (A+B)                              | 379          | 20,6 x 18,4           | 6,5           | 561     | 569             | 220               | 232 | 48                | 68 | 90               |
| Parenzo (B+C)                              | 419,5        | 22,8 x 18,4           | 6,5           | 660     | 629             | 252               | 332 | 60                | 74 | 102              |
| Parenzo Hall (A+B+C)                       | 579,5        | 31,5 x 18,4           | 6,5           | 864     | 869             | 340               | 336 | 80                | 96 | 118              |
| Breakout room division                     | and setu     | p partition           |               |         |                 |                   |     |                   |    |                  |
| Euphrasiana 1)                             | 34           | 6,30x5,40             | 3,8           | 24      | 51              | 12                | 24  | 16                | 18 | 24               |
| Decumanus ②                                | 34           | 6,30x5,80             | 3,8           | 24      | 51              | 12                | 24  | 16                | 18 | 24               |
| Marafor ③                                  | 60           | 9,40x6,60             | 3,8           | 56      | 90              | 24                | 40  | 20                | 22 | 28               |
| Cardo ④                                    | 60           | 9,40x6,70             | 3,8           | 56      | 90              | 24                | 48  | 20                | 22 | 28               |
| Zuccato (5)                                | 70           | 10,90×6,70            | 3,8           | 64      | 105             | 30                | 48  | 28                | 30 | 32               |
| Vergottini ⑥                               | 70           | 10,90x6,50            | 3,8           | 64      | 105             | 30                | 48  | 28                | 30 | 32               |
| Polesini ⑦                                 | 75           | 6,0x13,30             | 3,8           | 90      | 112             | 36                | 64  | 32                | 34 | 36               |
| Euphrasiana +<br>Decumanus (1+2)           | 68           | 6,30x11,20            | 3,8           | 57      | 102             | 20                | 64  | 32                | 22 | 36               |
| Decumanus + Marafor (3+4)                  | 116          | 9,40×13,30            | 3,8           | 120     | 174             | 40                | 80  | 36                | 32 | 44               |
| Marafor + Cardo +<br>Polesini (3+4+7)      | 218          | 15,40×13,30           | 3,8           | -       | 327             | -                 | 144 | -                 | -  | -                |
| Zuccato +<br>Vergottini (5+6)              | 140          | 10,90x13,30           | 3,8           | 144     | 210             | 50                | 80  | 36                | 36 | 48               |
| Zuccato + Vergottini<br>+ Polesini (5+6+7) | 215          | 17×13,30              | 3,8           | -       | 322             | -                 | 144 | -                 | -  | =                |
| Breakout rooms – all in one                | 331          | 26,30x13,30           | 3,8           | -       | 496             | -                 | 192 | 68                | 62 | 88               |
| Halls & Meeting rooms total capacity       |              |                       |               | 1200    |                 |                   |     |                   |    |                  |