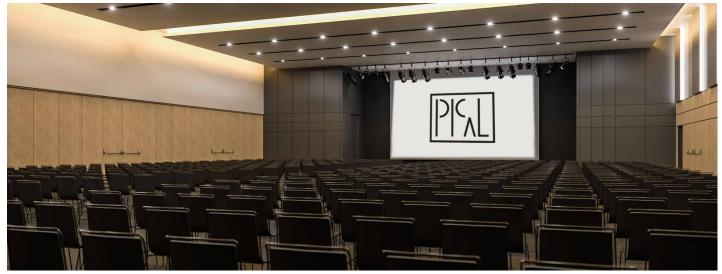

#### **Multifunctional Convention Center**

for up to 1200 persons, adjustable to different types of events, congresses, exhibitions and meetings

**Total meeting area:** 910 m<sup>2</sup> **1 large congress hall** with total capacity up to 870 persons, divisible in 3 sections and accessible from

outside for car exhibitions

**7 breakout meeting rooms** with removable walls – suitable for exhibitions

Cloackroom, conference tehnical areas, storage and reception Lobby area with bar