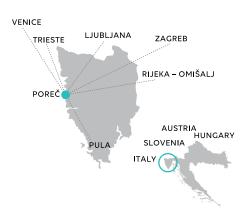

# The nearest airports:

Pula (60 km)
Trieste (90 km)
Rijeka (114 km)
Ljubljana (188 km)
Venice (236 km)
Zagreb (258 km)

# The nearest train station:

Trieste (90 km)