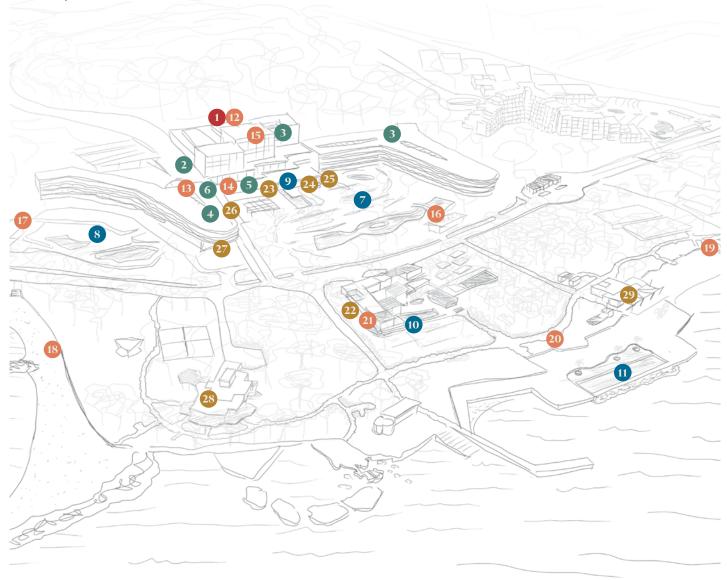

#### **MEETING FACILITIES**

1. Pical Convention Center

#### **ACCOMMODATION**

- 2. Main entrance
- 3. Pical Hotel
- 4. Pical Suites
- 5. Pical Hotel reception
- 6. Pical Suites reception

### **POOLS AND SPA**

- 7. Pical pool area
- 8. Pical Suites pools
- Indoor pool and Balance Mediterranean Spa
- 10. Sundance pool
- 11. Tidal pool

#### **BARS**

- 12. Pical Convention Center bar
- 13. Vetri bar
- 14. Vero bar
- 15. Astella Rooftop Lounge bar
- 16. Splash Pool bar
- 17. Splash Pool bar
- 18. Splash Beach bar
- 19. Splash Beach bar
- 20. Splash Beach bar
- 21. Sundance Beach Club

#### **RESTAURANTS**

- 22. Sundance Beach Club restaurant
- 23. Quatro Terre restaurant
- 24. Blue restaurant
- 25. Fine dining restaurant
- 26. Oliva Grill
- 27. Momenti restaurant
- 28. La Pentola Trattoria Italiana
- 29. Mezzino Street Food