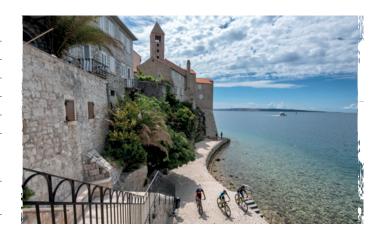

# From the centre of the old town to beautiful forests of the island of Rab

| Departure        | Valamar Padova Hotel                                                                 |
|------------------|--------------------------------------------------------------------------------------|
| Duration         | 4 - 5 h                                                                              |
| Total length     | about 35 km                                                                          |
| Surface          | asphalt, macadam                                                                     |
| Difficulty level | 2/5                                                                                  |
| Group            | minimum of 5 persons                                                                 |
| Additional notes | suitable clothing and footwear for cycling, spare clothing, backpack, drinking water |
| Price            | 250 kn per person (MTB)<br>350 kn per person (e-MTB)                                 |