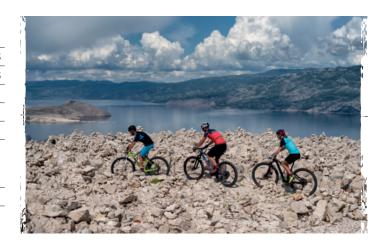

#### From Rab to Velebit

| Departure        | Valamar Padova Hotel                                                                 |
|------------------|--------------------------------------------------------------------------------------|
| Duration         | depending on agreement and requests                                                  |
| Total length     | depending on agreement and requests                                                  |
| Surface          | asphalt, macadam                                                                     |
| Difficulty level | 3/5                                                                                  |
| Group            | minimum of 5 persons                                                                 |
| Additional notes | suitable clothing and footwear for cycling, spare clothing, backpack, drinking water |
| Price            | depending on agreement                                                               |