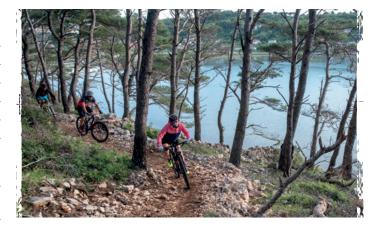

#### From the forest to sandy beaches

| Departure        | TUI Sensimar Carolina Resort by<br>Valamar                                                 |
|------------------|--------------------------------------------------------------------------------------------|
| Duration         | 8 - 9 h                                                                                    |
| Total length     | about 60 km                                                                                |
| Surface          | asphalt, macadam                                                                           |
| Difficulty level | 2/5                                                                                        |
| Group            | minimum of 5 persons                                                                       |
| Additional notes | suitable clothing and footwear for cycling, spare clothing, backpack, drinking water, food |
| Price            | 300 kn per person (MTB)<br>450 kn per person (e-MTB)                                       |